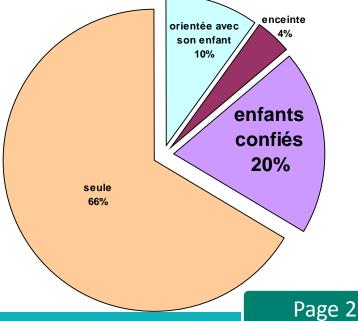

# 20% of the persons in our shelters have children left-behind

The social inclusion and the life of migrant parents is affected by the presence of their children in their countries of origin

The impact of economic migration on Children Left Behind and their families Hotel Leopold - European Parliament **2 March 2011** 