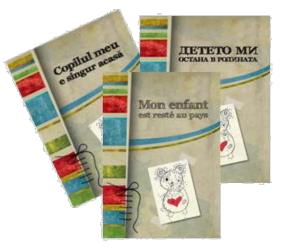

## A guide for parents: "Mon enfant est resté au pays"

It provides counselling to migrant parents already living and/or working in France and helps them to better keep in contact with their children and make separation less difficult.