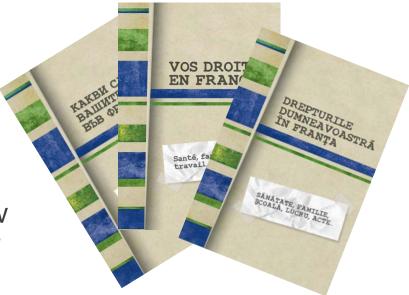

## A guide on migrant rights. "Vos droits en France" It provides basic information on the French health system, on the labour

rules as well as on the immigration law and the access to the justice in case of problems.